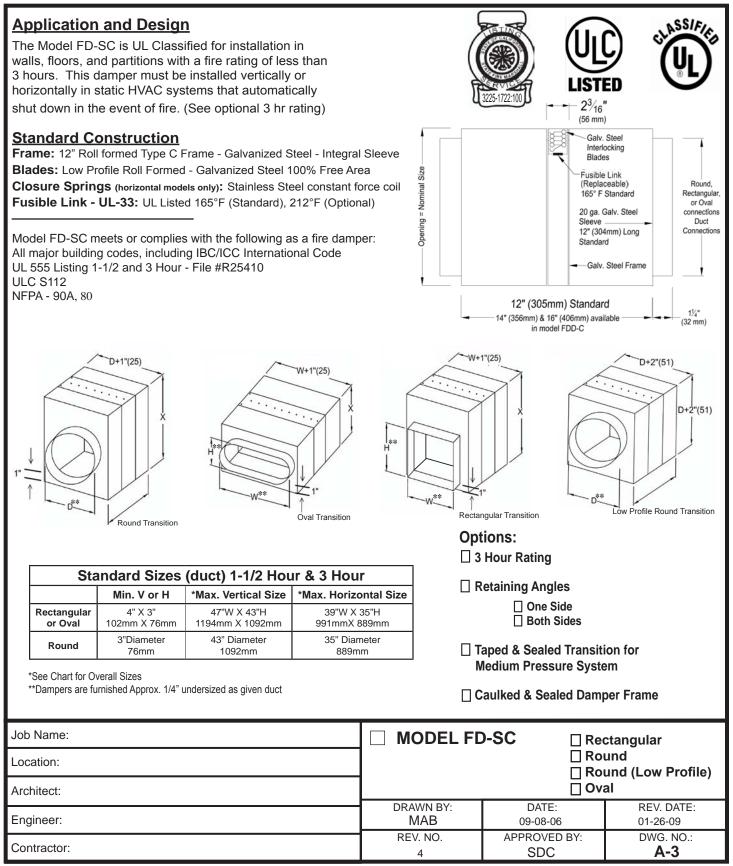

## MODEL FD-SC STATIC CURTAIN INTEGRAL SLEEVE FIRE DAMPERS HORIZONTAL AND VERTICAL — 1<sup>1</sup>/2 HOUR & 3 HOUR FIRE DAMPER SIZE CHART

| Store<br>D and H Dimensions                                                | td. Round, Rect., Oval<br>"X" Dimension                                          | Std. Round<br>D+1"(25)                  |
|----------------------------------------------------------------------------|----------------------------------------------------------------------------------|-----------------------------------------|
| Inches                                                                     | (Actual Size)                                                                    |                                         |
| 3<br>4<br>5<br>6<br>7<br>8<br>9<br>10<br>11                                | 6<br>7<br>8<br>9<br>10<br>11<br>12<br>13<br>14                                   |                                         |
| 12<br>13<br>14<br>15<br>16<br>17<br>18<br>19<br>20                         | 15<br>16<br>17<br>18<br>19<br>20<br>21<br>22                                     | Sq. or rect.<br>W+1"(25)<br>X<br>H      |
| 21<br>22<br>23<br>24<br>25<br>26<br>27<br>28<br>29<br>30<br>31<br>32<br>33 | 23<br>25<br>26<br>27<br>28<br>29<br>30<br>31<br>32<br>33<br>34<br>35<br>36<br>38 | Oval<br>W+1"(25)                        |
| 34<br>35<br>36<br>37<br>38<br>39<br>40<br>41<br>42<br>43<br>44<br>45<br>46 | 30<br>39<br>40<br>41<br>42<br>43<br>44<br>45<br>46<br>47<br>48<br>49<br>50<br>51 | Low Profile Only<br>D+2"(51) $D+2"(51)$ |